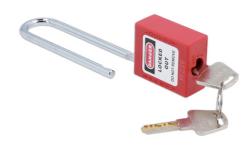

## Long Shackle Safety Lockout Padlock

Non conductive nylon bodied lockout padlock with long 76mm shackle, for preventing accidental activation of, or access to high voltage systems on electric vehicles and mains electrical systems.

## **Additional Information**

- 6mm diameter steel shackle, shackle clearance: 76mm.
- · Padlock & keys marked with individual code number, which can be assigned to specific employee &/or vehicle.
- Two keys supplied per safety padlock.
- Standard length 38mm shackle safety padlock available please see Laser Part No. 6641.
- For use with a range of safety products, including Steering Wheel Cover (Part No. 6640), Safety Tag (Part No. 6675), Lock Our Hasp (Part No. 7943).