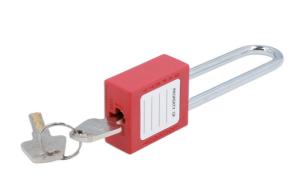

## Long Shackle Safety Lockout Padlock

Non conductive nylon bodied lockout padlock with long 76mm shackle, for preventing accidental activation of, or access to high voltage systems on electric vehicles and mains electrical systems.

## **Additional Information**

- 6mm diameter steel shackle, shackle clearance: 76mm.
- · Padlock & keys marked with individual code number, which can be assigned to specific employee &/or vehicle.
- Two keys supplied per safety padlock.
- Standard length 38mm shackle safety padlock available please see Laser Part No. 6641.
- For use with a range of safety products, including Steering Wheel Cover (Part No. 6640), Safety Tag (Part No. 6675), Lock Our Hasp (Part No. 7943).