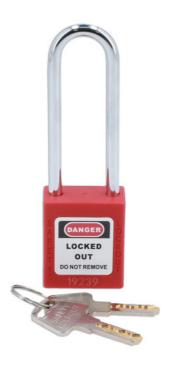

## Long Shackle Safety Lockout Padlock

Non conductive nylon bodied lockout padlock with long 76mm shackle, for preventing accidental activation of, or access to high voltage systems on electric vehicles and mains electrical systems.

## **Additional Information**

- 6mm diameter steel shackle, shackle clearance: 76mm.
- · Padlock & keys marked with individual code number, which can be assigned to specific employee &/or vehicle.
- Two keys supplied per safety padlock.
- Standard length 38mm shackle safety padlock available please see Laser Part No. 6641.
- For use with a range of safety products, including Steering Wheel Cover (Part No. 6640), Safety Tag (Part No. 6675), Lock Our Hasp (Part No. 7943).